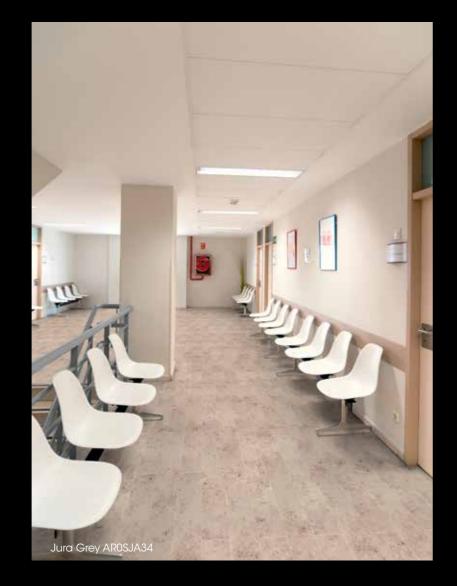

## HEALTHCARE SECTOR

Amtico collaborates with Architects and Designers to create workable, durable flooring designs that perform over time, for specialist environments.

Every healthcare space demands high performance and easy maintenance of it's floors. Amtico's product collections look attractive and also deliver these critical requirements for hospitals, clinics, dental offices and residential homes. Flooring design is made simple through the proven expert knowledge and support of Amtico's local representatives.